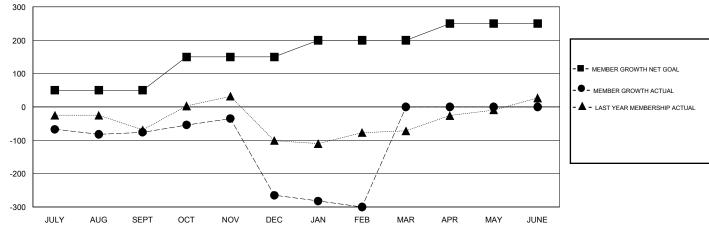

#### GOALS AND ACTUAL MEMBERS CUMULATIVE

| DROPPED CLUBS: 7  DROPPED MEMBERS |                | 47 CLUBS OF 102 ADDED 1 OR MORE<br>NEW MEMBERS | GENDER DISTRIBUTION  MALE 1,818 (77.07%)  FEMALE 541 (22.93%) |  |     |
|-----------------------------------|----------------|------------------------------------------------|---------------------------------------------------------------|--|-----|
| DECEASED CLUB CANCELLED OTHER     | 6<br>97<br>369 | CLICK HERE FOR CUMULATIVE  MEMBERSHIP DATA     | TOTAL FAMILY UNIT MEMBERS FAMILY MEMBERS PAYING HALF DUES     |  | 904 |
| TOTAL                             | 472            |                                                |                                                               |  |     |