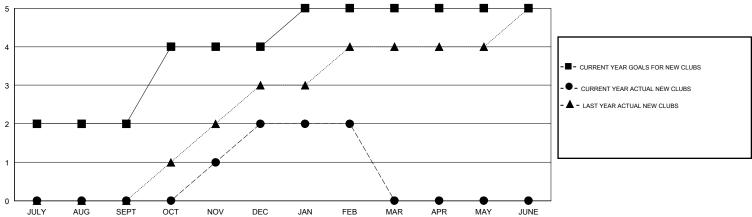

SEPT | 2             | 0           | 0             | JULY/AUG/SEPT         | 50                        | 54                      | 115                                          |  |
| OCT/NOV/DEC   | 2             | 2           | 5             | OCT/NOV/DEC           | 100                       | 117                     | 301                                          |  |
| JAN/FEB/MAR   | 1             | 0           | 2             | JAN/FEB/MAR           | 50                        | 28                      | 56                                           |  |
| APR/MAY/JUNE  | 0             | 0           | 0             | APR/MAY/JUNE          | 50                        | 0                       | 0                                            |  |

## GOALS AND ACTUAL NEW CLUBS CUMULATIVE



#### GOALS AND ACTUAL MEMBERS CUMULATIVE



| DROPPED CLUBS: 7  DROPPED MEMBERS |                | 47 CLUBS OF 102 ADDED 1 OR MORE<br>NEW MEMBERS | GENDER DISTRIBUTION  MALE 1,818 (77.07%)  FEMALE 541 (22.93%) |  |     |
|-----------------------------------|----------------|------------------------------------------------|---------------------------------------------------------------|--|-----|
| DECEASED CLUB CANCELLED OTHER     | 6<br>97<br>369 | CLICK HERE FOR CUMULATIVE  MEMBERSHIP DATA     | TOTAL FAMILY UNIT MEMBERS FAMILY MEMBERS PAYING HALF DUES     |  | 904 |
| TOTAL                             | 472            |                                                |                                                               |  |     |